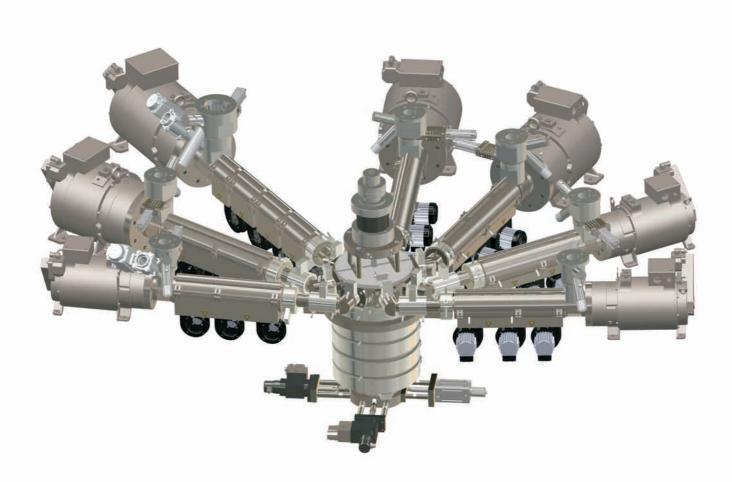

## **Extrusion Systems - Ready to Install**

In most cases, ETA die heads are supplied together with the necessary adapters for connecting to the extruders, and quite often including sensors and actuators. In addition, other peripheral equipment can be designed and adapted, e. g.

- hydraulic or electro-mechanical actuators for mouth pieces or axial displacement of die cores (sliding die and others)
- internal liquid cooling of die heads
- heater/cooler units for exact temperature control of external parts