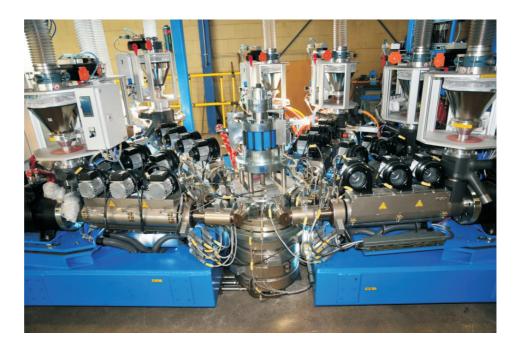

## **Extruder Platforms**

The combination of ETA key components like extrusion die head and plasticising unit makes it possible to build complete compact extruder platforms with high efficiency and quality.

A total system without restrictions is formed with individually designed connecting adaptors and accessories. All components are well adapted to each other.

## **Extrusion Systems - Ready to Install**

In most cases, ETA die heads are supplied together with the necessary adapters for connecting to the extruders, and quite often including sensors and actuators. In addition, other peripheral equipment can be designed and adapted, e. g.