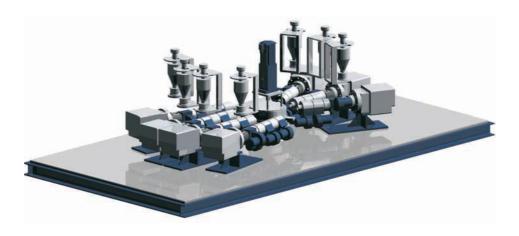

## **Extruder Platforms**

The combination of ETA key components like extrusion die head and plasticising unit makes it possible to build complete compact extruder platforms with high efficiency and quality.

A total system without restrictions is formed with individually designed connecting adaptors and accessories. All components are well adapted to each other.